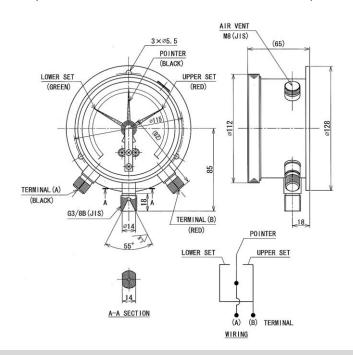

## Specification

| Size                   | φ 100 or φ 150                                                                                                                                                                                                                                                                                                                                                                                                                                                                                                                                                                                                                                                                                    |
|------------------------|---------------------------------------------------------------------------------------------------------------------------------------------------------------------------------------------------------------------------------------------------------------------------------------------------------------------------------------------------------------------------------------------------------------------------------------------------------------------------------------------------------------------------------------------------------------------------------------------------------------------------------------------------------------------------------------------------|
| Shape                  | Type B (Circular rim type)                                                                                                                                                                                                                                                                                                                                                                                                                                                                                                                                                                                                                                                                        |
| Connector Screw        | Connector for electric wire (55° taper)                                                                                                                                                                                                                                                                                                                                                                                                                                                                                                                                                                                                                                                           |
| Accuracy of indication | Class 1.0                                                                                                                                                                                                                                                                                                                                                                                                                                                                                                                                                                                                                                                                                         |
| Contact Specifications | <ul> <li>2 contacts of upper limit and lower limit with 2 terminals</li> <li>2 contacts of upper limit and lower limit with 3 terminals</li> <li>3 contacts of upper limit, lower limit, and lowest limit with 4 terminals</li> <li>Independent 2 contacts of lower limit, and lowest limit with 4 terminals</li> <li>2 contacts of lower limit and lowest limit with 3 terminals</li> <li>Independent 3 contacts of upper limit, lower limit, and lowest limit with 6 cores cord</li> <li>2 contacts of upper limit and lower limit with micro-switches</li> <li>Without contact</li> <li>Differential pressure gauge with 2 contacts of upper limit and lower limit with 3 terminals</li> </ul> |

## Fig.