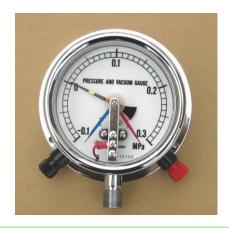

### Outline and feature of the product

This product is a pressure gauge with alarm contacts for oil regulating tank, which is used for the OF cable for ultra-high voltage power transmission. This pressure gauge indicates the pressure of insulating oil or insulating gas in the cable, and outputs an alarm when the pressure exceeds the specified range.

## Specification

| Size                   | φ 100 or φ 150                                                                                                                                                                                                                                                                                                                                                                                                                                                                                                                                                                                                                                                                                    |
|------------------------|---------------------------------------------------------------------------------------------------------------------------------------------------------------------------------------------------------------------------------------------------------------------------------------------------------------------------------------------------------------------------------------------------------------------------------------------------------------------------------------------------------------------------------------------------------------------------------------------------------------------------------------------------------------------------------------------------|
| Shape                  | Type B (Circular rim type)                                                                                                                                                                                                                                                                                                                                                                                                                                                                                                                                                                                                                                                                        |
| Connector Screw        | Connector for electric wire (55° taper)                                                                                                                                                                                                                                                                                                                                                                                                                                                                                                                                                                                                                                                           |
| Accuracy of indication | Class 1.0                                                                                                                                                                                                                                                                                                                                                                                                                                                                                                                                                                                                                                                                                         |
| Contact Specifications | <ul> <li>2 contacts of upper limit and lower limit with 2 terminals</li> <li>2 contacts of upper limit and lower limit with 3 terminals</li> <li>3 contacts of upper limit, lower limit, and lowest limit with 4 terminals</li> <li>Independent 2 contacts of lower limit, and lowest limit with 4 terminals</li> <li>2 contacts of lower limit and lowest limit with 3 terminals</li> <li>Independent 3 contacts of upper limit, lower limit, and lowest limit with 6 cores cord</li> <li>2 contacts of upper limit and lower limit with micro-switches</li> <li>Without contact</li> <li>Differential pressure gauge with 2 contacts of upper limit and lower limit with 3 terminals</li> </ul> |