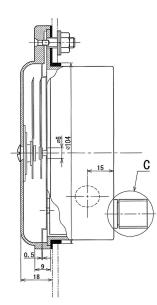

SR35

 $\blacklozenge$  Fig. : Type : SR 35 - unified type

%We can offer separated type which is installed into panel by taking off the front cover from the body.

 $\bullet$  Example for Specifications :

| Туре             | SR 35              |
|------------------|--------------------|
| Size             | <b>\$</b> 100      |
| Shape            | D                  |
| Connecting Screw | G 3/8              |
| Accuracy Class   | Class 1.6          |
| Color of case    | Black ( Standard ) |