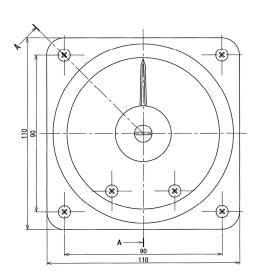

SR35

 $\blacklozenge$  Fig. : Type : SR 35 - unified type

%We can offer separated type which is installed into panel by taking off the front cover from the body.

 $\bullet$  Example for Specifications :

| Туре             | SR 35              |
|------------------|--------------------|
| Size             | <b>\$</b> 100      |
| Shape            | D                  |
| Connecting Screw | G 3/8              |
| Accuracy Class   | Class 1.6          |
| Color of case    | Black ( Standard ) |