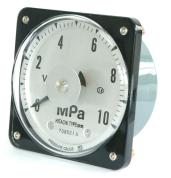

Outline and feature of the product

This pressure gauge is provided with a square cover by changing the front cover of the ordinary type pressure gauge into a square shaped cover. This pressure gauge is installed on a panel of control unit for use.

SR35

 $\blacklozenge$  Fig. : Type : SR 35 - unified type

%We can offer separated type which is installed into panel by taking off the front cover from the body.

 $\bullet$  Example for Specifications :

| Туре             | SR 35              |
|------------------|--------------------|
| Size             | <b>\$</b> 100      |
| Shape            | D                  |
| Connecting Screw | G 3/8              |
| Accuracy Class   | Class 1.6          |
| Color of case    | Black ( Standard ) |