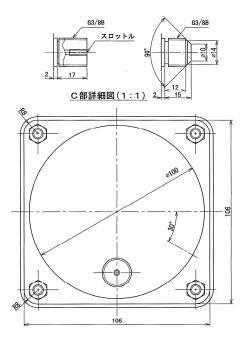

SR35

 $\blacklozenge$  Fig. : Type : SR 35 - unified type

%We can offer separated type which is installed into panel by taking off the front cover from the body.

 $\bullet$  Example for Specifications :

| Туре             | SR 35              |
|------------------|--------------------|
| Size             | <b>\$</b> 100      |
| Shape            | D                  |
| Connecting Screw | G 3/8              |
| Accuracy Class   | Class 1.6          |
| Color of case    | Black ( Standard ) |