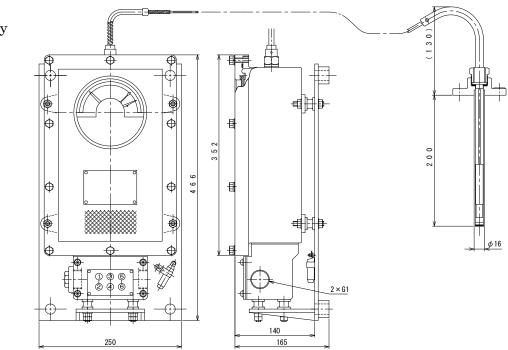

| ±2° <b>C</b>                                      |
| Minimum division                   | 2°C                                               |
| Voltage of supporting power supply | AC100V, AC110V, AC200V, AC220V, DC100V, or DC110V |
| Cooler control contact capacity    | AC250V 5A (resistance load)                       |
| Alarm & Trip contact capacity      | DC125V 0.3A ( resistance load )                   |
| Withstand voltage                  | AC2000V for 1 min                                 |
| Weight                             | Approx.20kg                                       |

\*The "RE type" that is smaller and more lightweight than the RB type is also available(Weight:Approx.7kg).

## $\blacklozenge$ Dimension (1)

Oil Temperature Relay Type: RB



## Dimension (2) Winding Temperature Relay Type: RB



We can manufacture a winding/temperature relay according to the following specifications.
 For details, contact us for further information.
 (Winding temperature relay specification table)

| TYPE                     |                              | Cooler             | Maximum    | Alarm   | Thin            |
|--------------------------|------------------------------|--------------------|------------|---------|-----------------|
| Oil Temperature<br>Relay | Winding Temperature<br>Relay | control<br>contact | indication | contact | Trip<br>contact |
| RB/RE-H * * K1A          | RB/RE-H * *W1A               | 1c                 | _          | _       | _               |
| RB/RE-H * * K2A          | RB/RE-H * * W2A              | 1c