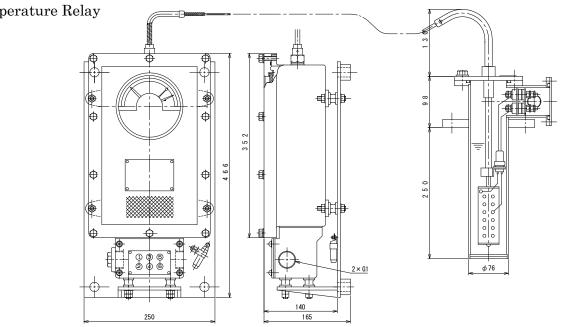

## Dimension (2) Winding Temperature Relay Type: RB

We can manufacture a winding/temperature relay according to the following specifications.
 For details, contact us for further information.
 (Winding temperature relay specification table)