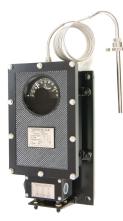

## Winding/Oil Temperature Relay

This product can be widely used as a measuring instrument for temperature management and control of transformer. We have one type for "winding" that performs temperature management by using a heating coil and the other type for "oil" that detects and controls the oil temperature. We can manufacture various types as you specify whether the maximum indication, alarm contact, and shut-off contact are provided.

【TYPE: RB/RE】